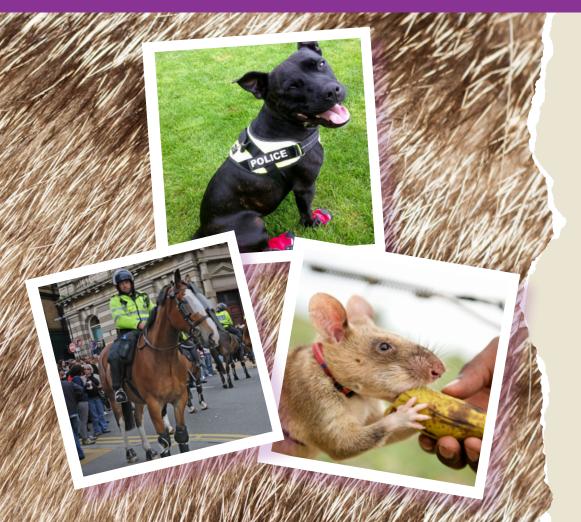

#### WHAT DO WE THINK ABOUT PUTTING ANIMALS IN DANGER TO HELP HUMANS?

HOW WOULD ARCHIE AND MANDY'S WORK BE NEGATIVELY AFFECTED IF THEIR NEEDS WERE NOT MET?