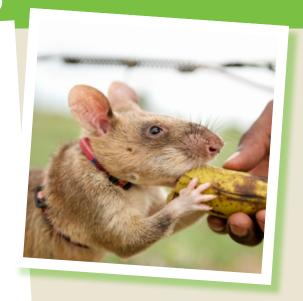

# Mandy the record-breaking hero rat

June, 2014

Mandy, the African
Giant Pouched rat, is
making history as one
of the fastest hero rats to
complete her training.

Hero rats have an important job to do sniffing out landmines so they can be removed and

not harm the people who live near them. Hero rats are light so they don't set the mines off when they stand on them and they can smell the explosives buried deep in the ground. They dig to show the people where the mines are and get rewarded with a treat.

A hero rat's training usually takes a year, but Mandy has passed in just 8 months!

#### Mandy

If I am stressed, I get red staining around my eyes

I need to work in the morning or evening when it is not too hot

I need to gnaw lots otherwise my teeth will get too long