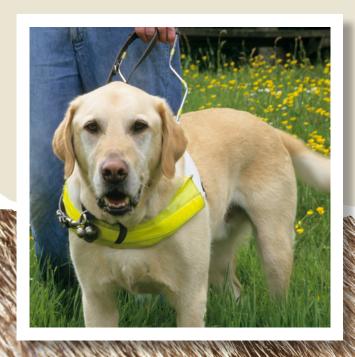

#### **HOW DO ANIMALS HELP HUMANS?**

#### **Archie**

I am a sociable animal and get lonely or bored if I don't have company

I pant to keep myself cool and overheat in hot cars as I can't cool myself down