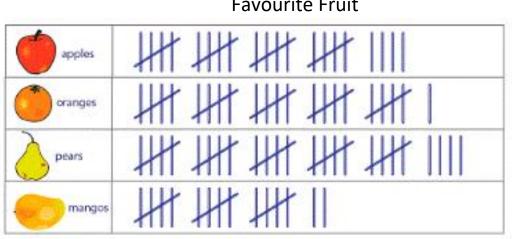

## TASK C- Create a pictogram using the following tally chart. Choose a suitable key.

## Favourite Fruit