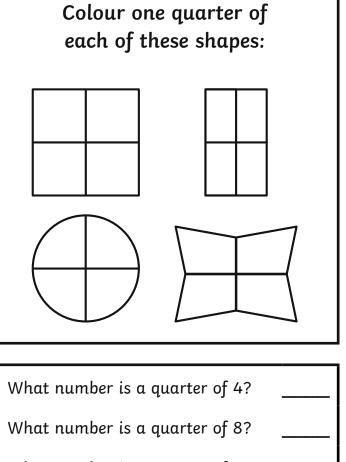

## One Quarter Answers

One quarter can be written  $\frac{1}{4}$  or  $\frac{2}{8}$  or  $\frac{3}{12}$ 

One quarter of each of these figures is shaded:

Colour one quarter of

each of these shapes:

What number is a quarter of 4?

What number is a quarter of 8?

What number is a quarter of 12?

What number is a quarter of 16?

What number is a quarter of 20?

What number is a quarter of 40?

| Г |  |
|---|--|