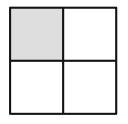

## **One Quarter**

One quarter of each of these figures is shaded:

 What number is a quarter of 4?

 What number is a quarter of 8?

 What number is a quarter of 12?

 What number is a quarter of 16?

 What number is a quarter of 20?

## One Quarter Answers

One quarter can be written  $\frac{1}{4}$  or  $\frac{2}{8}$  or  $\frac{3}{12}$ 

One quarter of each of these figures is shaded:

Colour one quarter of

each of these shapes:

What number is a quarter of 4?