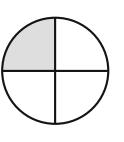

## **One Quarter**

One quarter of each of these figures is shaded:

 What number is a quarter of 4?

 What number is a quarter of 8?

 What number is a quarter of 12?

 What number is a quarter of 16?

 What number is a quarter of 20?

## One Quarter Answers

One quarter can be written  $\frac{1}{4}$  or  $\frac{2}{8}$  or  $\frac{3}{12}$ 

One quarter of each of these figures is shaded:

Colour one quarter of

each of these shapes:

What number is a quarter of 4?