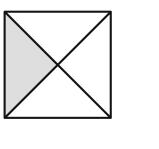

## **One Quarter**

One quarter of each of these figures is shaded:

 What number is a quarter of 4?

 What number is a quarter of 8?

 What number is a quarter of 12?

 What number is a quarter of 16?

 What number is a quarter of 20?

## One Quarter Answers

One quarter can be written  $\frac{1}{4}$  or  $\frac{2}{8}$  or  $\frac{3}{12}$ 

One quarter of each of these figures is shaded:

Colour one quarter of

each of these shapes:

What number is a quarter of 4?