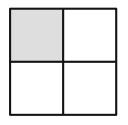

## **One Quarter**

One quarter of each of these figures is shaded:

 What number is a quarter of 4?

 What number is a quarter of 8?

 What number is a quarter of 12?

 What number is a quarter of 16?

 What number is a quarter of 20?

## One Quarter Answers

One quarter can be written  $\frac{1}{4}$  or  $\frac{2}{8}$  or  $\frac{3}{12}$ 

One quarter of each of these figures is shaded:

Colour one quarter of

each of these shapes:

What number is a quarter of 4?