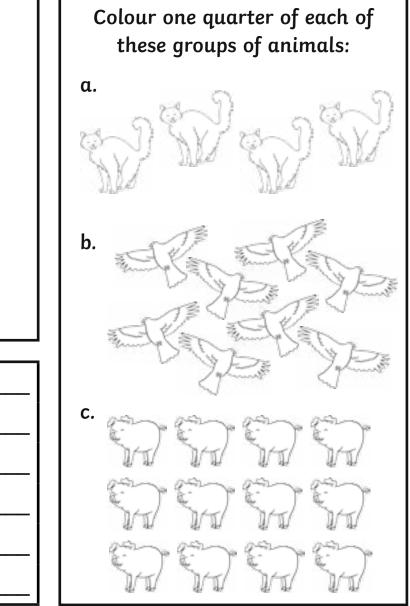

## **One Quarter**

One quarter of each of these figures is shaded:

 What number is a quarter of 4?

 What number is a quarter of 8?

 What number is a quarter of 12?

 What number is a quarter of 16?

 What number is a quarter of 20?

## One Quarter Answers

One quarter can be written  $\frac{1}{4}$  or  $\frac{2}{8}$  or  $\frac{3}{12}$ 

One quarter of each of these figures is shaded:

Colour one quarter of

each of these shapes:

What number is a quarter of 4?

What number is a quarter of 8?

What number is a quarter of 12?

What number is a quarter of 16?

What number is a quarter of 20?

What number is a quarter of 40?

| Г |  |
|---|--|