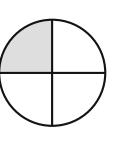

## **One Quarter**

One quarter of each of these figures is shaded:

 What number is a quarter of 4?

 What number is a quarter of 8?

 What number is a quarter of 12?

 What number is a quarter of 16?

 What number is a quarter of 20?

## One Quarter Answers

One quarter can be written  $\frac{1}{4}$  or  $\frac{2}{8}$  or  $\frac{3}{12}$ 

One quarter of each of these figures is shaded:

Colour one quarter of

each of these shapes:

What number is a quarter of 4?