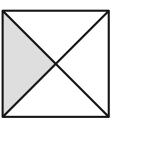

## **One Quarter**

One quarter of each of these figures is shaded:

 What number is a quarter of 4?

 What number is a quarter of 8?

 What number is a quarter of 12?

 What number is a quarter of 16?

 What number is a quarter of 20?

## One Quarter Answers

One quarter can be written  $\frac{1}{4}$  or  $\frac{2}{8}$  or  $\frac{3}{12}$ 

One quarter of each of these figures is shaded:

Colour one quarter of

each of these shapes:

What number is a quarter of 4?