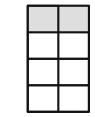

## **One Quarter**

One quarter of each of these figures is shaded:

 What number is a quarter of 4?

 What number is a quarter of 8?

 What number is a quarter of 12?

 What number is a quarter of 16?

 What number is a quarter of 20?

## One Quarter Answers

One quarter can be written  $\frac{1}{4}$  or  $\frac{2}{8}$  or  $\frac{3}{12}$ 

One quarter of each of these figures is shaded:

Colour one quarter of

each of these shapes:

What number is a quarter of 4?