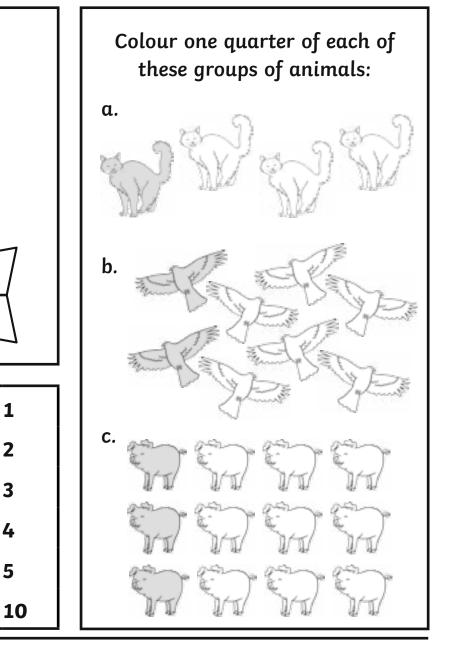

## One Quarter Answers

One quarter can be written  $\frac{1}{4}$  or  $\frac{2}{8}$  or  $\frac{3}{12}$ 

One quarter of each of these figures is shaded:

Colour one quarter of

each of these shapes:

What number is a quarter of 4?