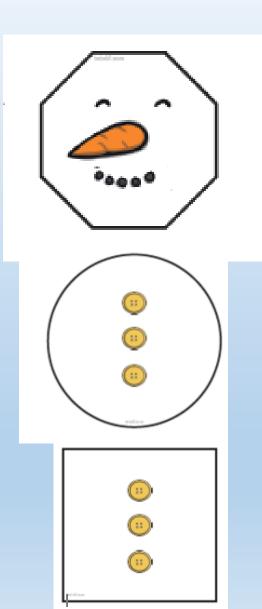

## Task

Today you are building your own snow man!

What shapes will you use?

How many sides does each part of your snowman have?