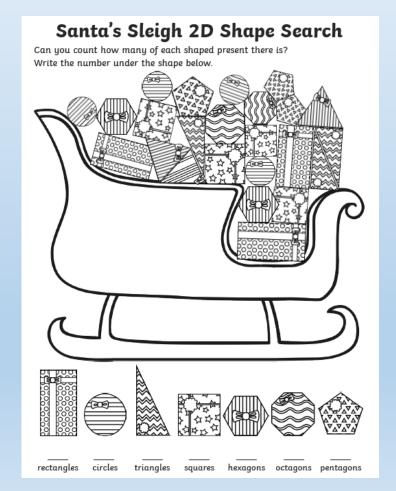

### Session 1 task

Can you count the number of different shapes in Santa's sleigh? Check how many sides each of the presents have.