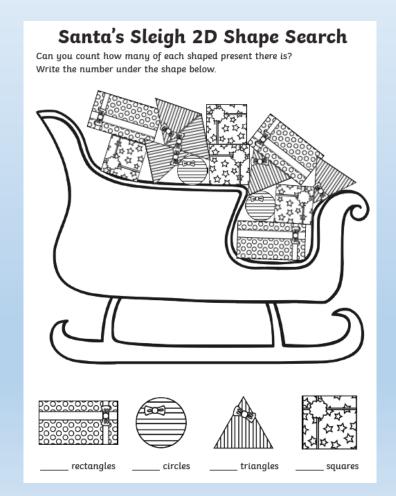

### Session 1 task

Can you count the number of different shapes in Santa's sleigh? Check how many sides each of the presents have.