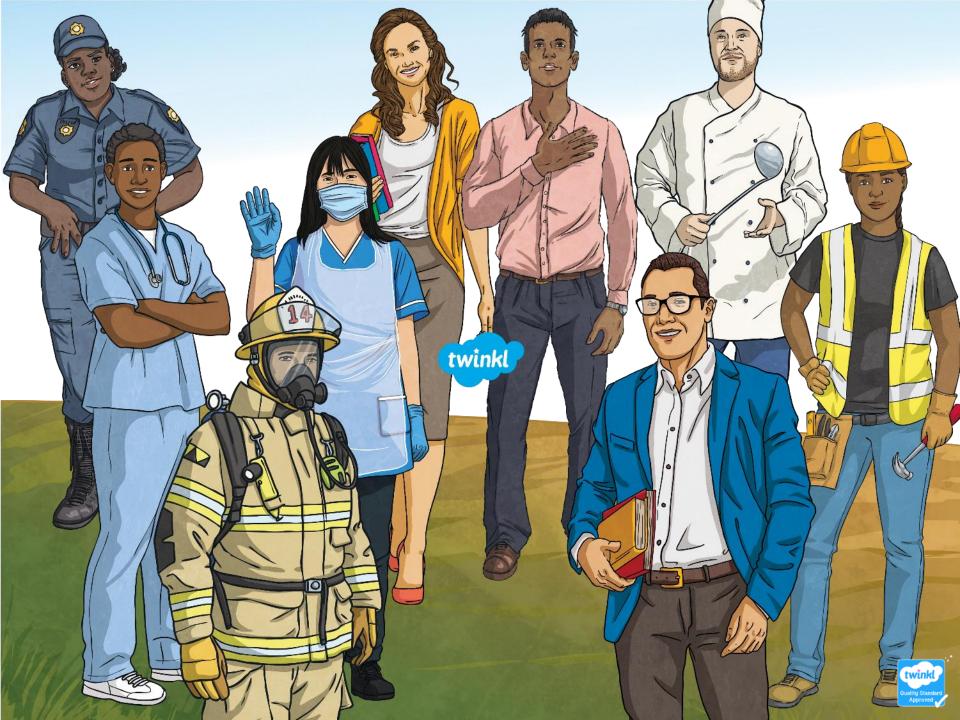

| W | ho | Is | It? |
|---|----|----|-----|
|   |    |    |     |

| 8  | 5  | 3  | 2  | 7  |
|----|----|----|----|----|
| 17 | 4  | 6  | 12 | 18 |
| 10 | 13 | 1  | 11 | 14 |
| 9  | 16 | 15 | 20 | 19 |

|    |    | _  |     |
|----|----|----|-----|
|    | ho |    | It? |
| WW |    | 12 |     |