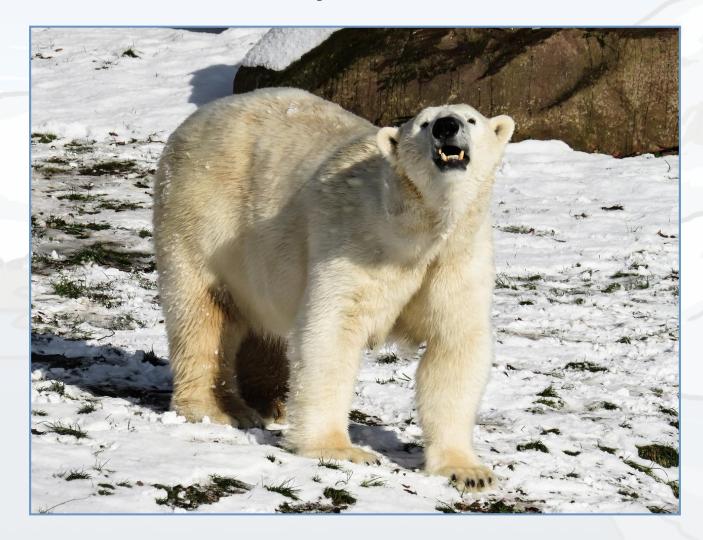

### I am a lemming!

Click the snowflakes for clues:

I am the largest predator on land...

I live on sea ice...

I have white fur...

## I am a polar bear!

Click the snowflakes for clues:

My favourite food is lemmings...

I hunt my prey from above...

I have snow white feathers...