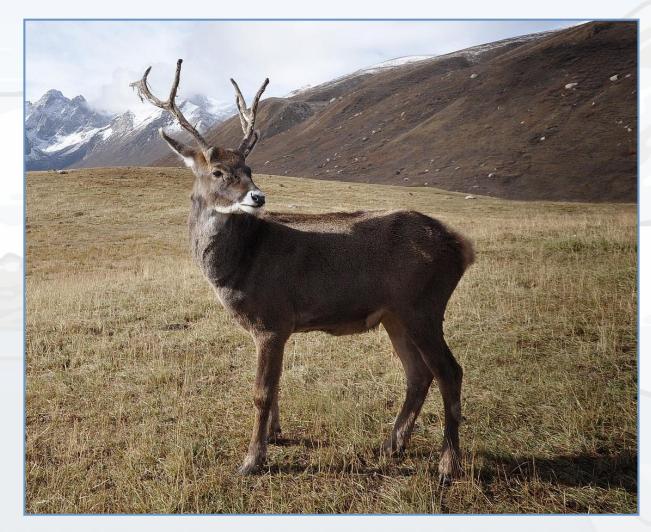

# What Am I? An Artic Animal Game

Click the snowflakes for clues:

I am bigger than a horse...

I have antlers...

I am part of the deer family...

#### I am a reindeer! (I'm also called a caribou.)

Click the snowflakes for clues:

I like diving, swimming and hunting fish in icy water...

I have a thick layer of blubber...

I live in a colony on floating ice...