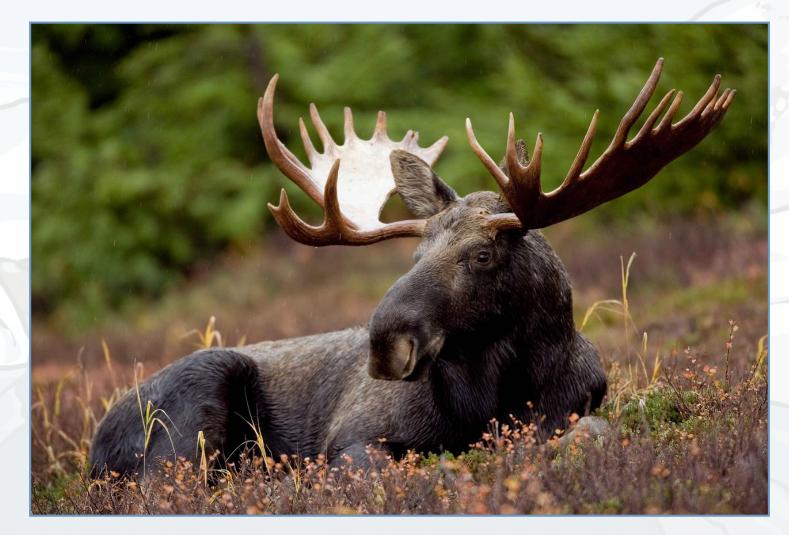

# What Am I? An Artic Animal Game

Click the snowflakes for clues:

I am bigger than a horse...

I have antlers...

I am part of the deer family...

#### I am a moose!

Click the snowflakes for clues:

I have fur that changes colour throughout the year...

I live in a burrow...

I am a predator...