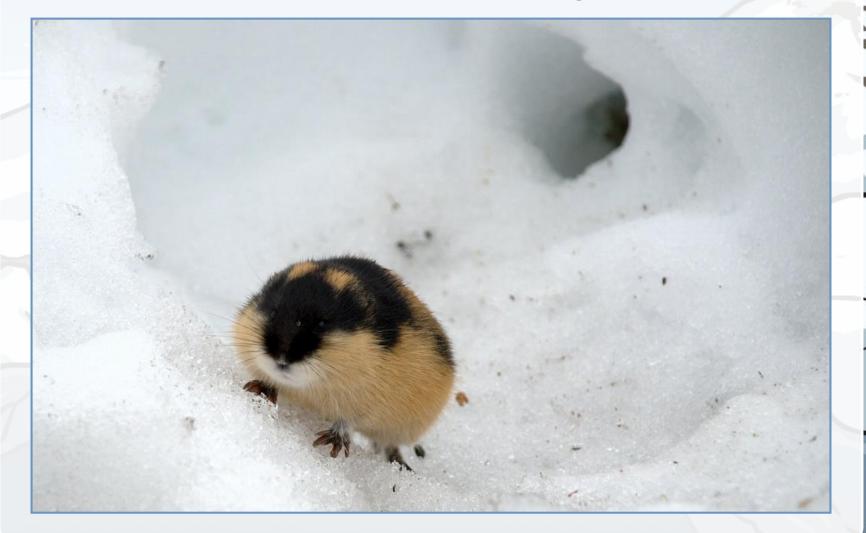

### I am a husky!

Click the snowflakes for clues:

I am a rodent...

I live in a burrow...

My fur is brown and grey...

### I am a lemming!

Click the snowflakes for clues:

I am the largest predator on land...

I live on sea ice...

I have white fur...