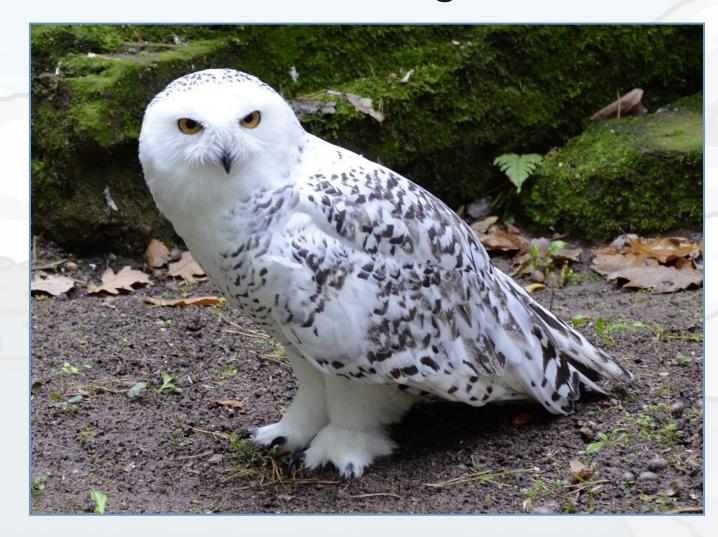

## I am a polar bear!

Click the snowflakes for clues:

My favourite food is lemmings...

I hunt my prey from above...

I have snow white feathers...

### I am a snowy owl!

4

Click the snowflakes for clues:

I am a small predator...

I live in burrows...

The tip of my tail is black...