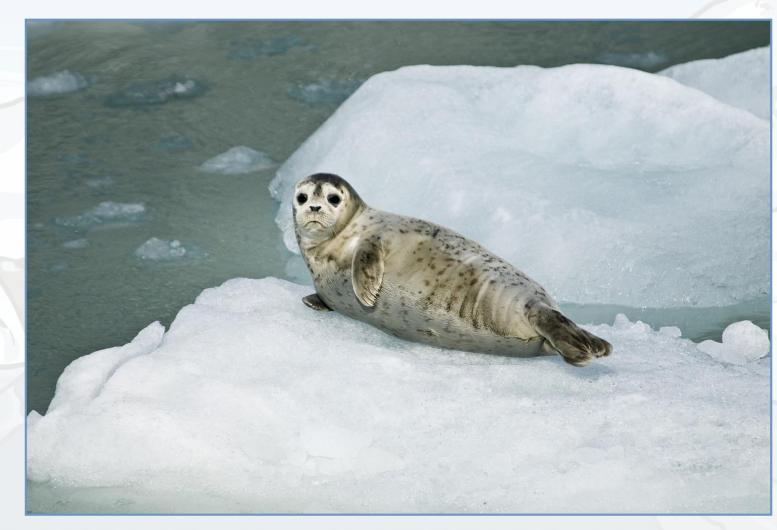

#### I am a seal!

Click the snowflakes for clues:

I am a breed of dog...

I am the closest relative of a wolf...

I was bred to pull a sled...