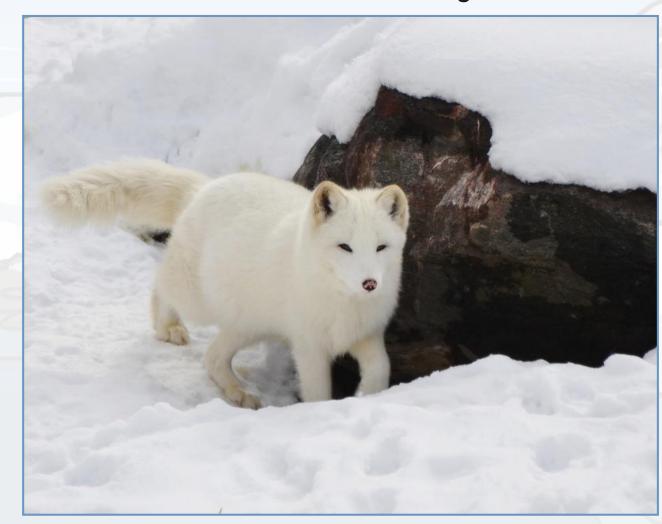

### I am an arctic fox!

Click the snowflakes for clues:

I live in a burrow...

I have long muscular legs...

I am a herbivore...