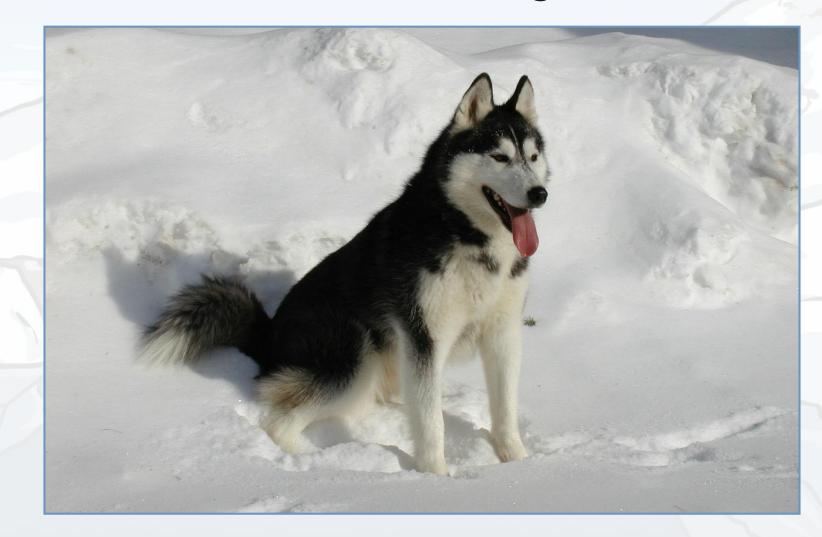

### I am a husky!

Click the snowflakes for clues:

I am a rodent...

I live in a burrow...

My fur is brown and grey...