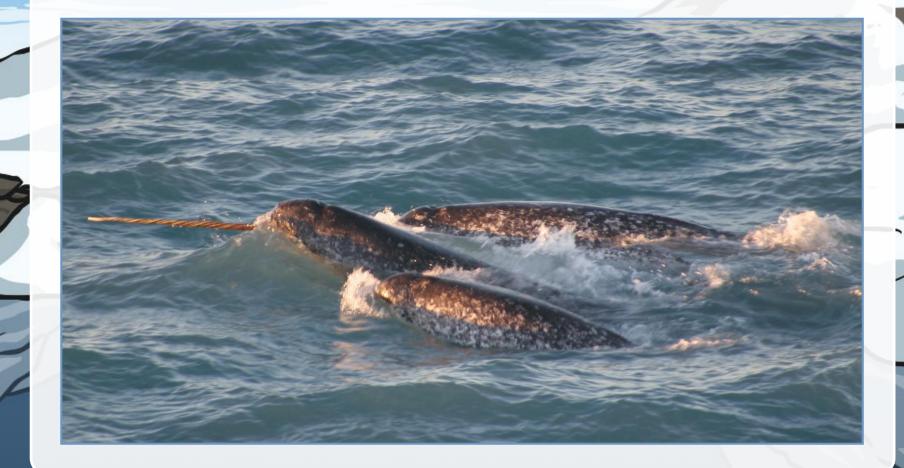

### I am a wolf!

Click the snowflakes for clues:

I live in the sea...

I eat squid, fish and shrimp...

I have a long tusk on my face...

#### I am a narwhal!

.