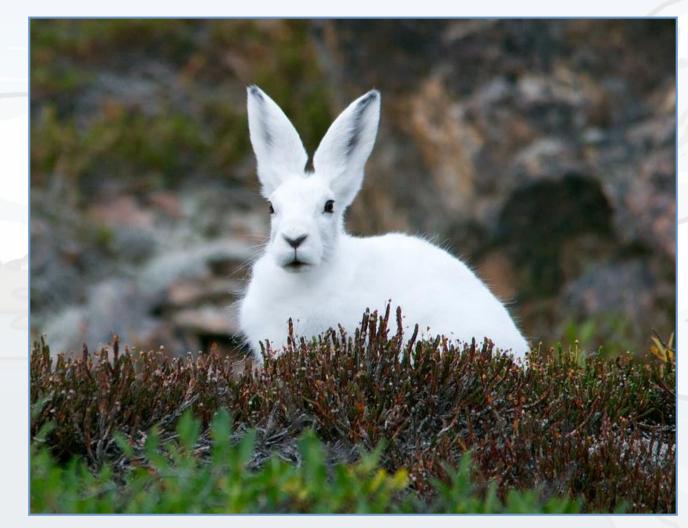

#### I am an arctic hare!

Click the snowflakes for clues:

I dig with my hooves to find food...

I migrate south when it gets too cold...

I pull Santa's sleigh...