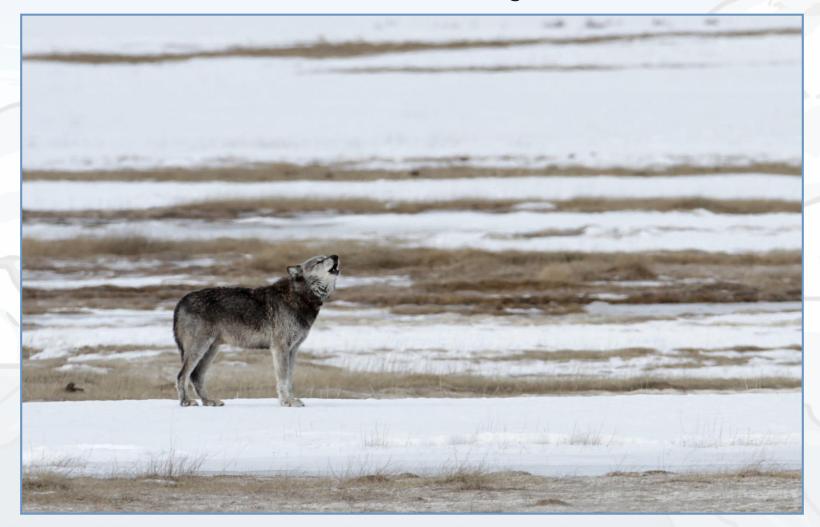

### I am a wolf!

Click the snowflakes for clues:

I live in the sea...

I eat squid, fish and shrimp...

I have a long tusk on my face...