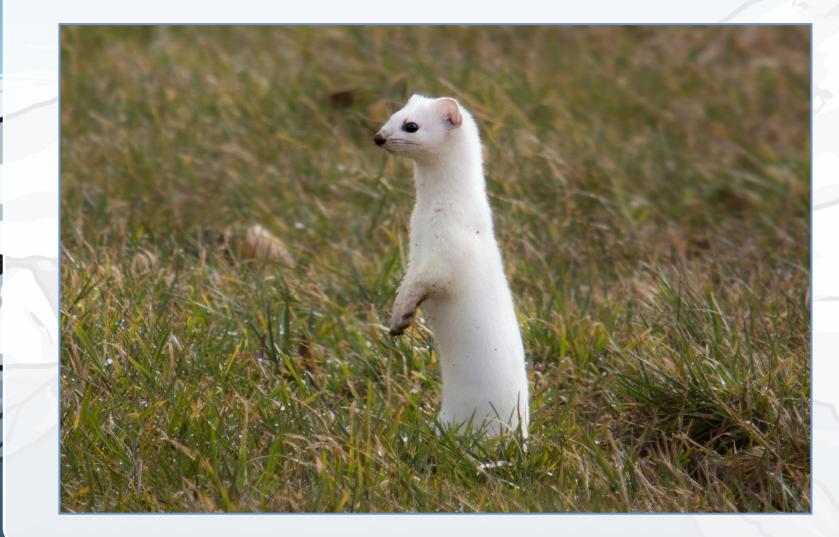

### I am a snowy owl!

4

Click the snowflakes for clues:

I am a small predator...

I live in burrows...

The tip of my tail is black...

#### I am a stoat!

-

Click the snowflakes for clues:

I am an excellent hunter...

I live in a pack...

I eat moose, caribou and lemmings...